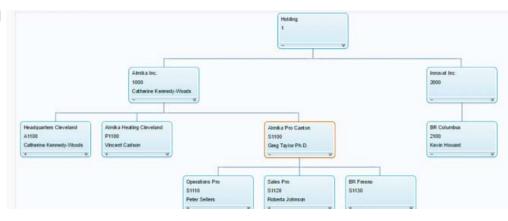

#### **Onboarding**

Simplify onboarding and give employees and managers easy access to information