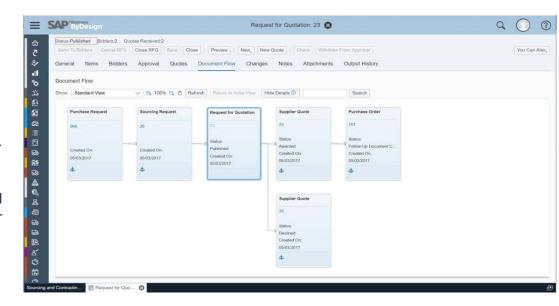

## **End-to-end business suite for Mid-Sized Enterprises**

1 Fast tim

Fast time to value

The average small or medium business can implement in 12 weeks leveraging built-in best practices.

2 Manage your entire business on a single, unified platform. With the document flow feature, management has transparency to know the current status of an invoice, an order, or payment.