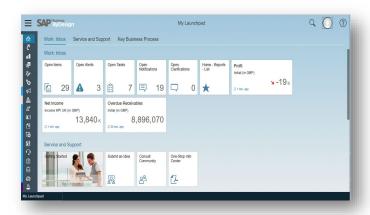

## **End-to-end business suite for Mid-Sized Enterprises**

1 Fast tim

Fast time to value

The average small or medium business can implement in 12 weeks leveraging built-in best practices.

2 Manage your entire business on a single, unified platform. With the document flow feature, management has transparency to know the current status of an invoice, an order, or payment.

5 360° view of your business. Monitor the performance of your entire business from a single platform. Built in analytics and KPIs keep your business on track.

Information is accessible on the go. Users can approve invoices, contracts, or other workflow items from their mobile devices.