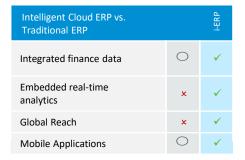

5 360° view of your business. Monitor the performance of your entire business from a single platform. Built in analytics and KPIs keep your business on track.

Information is accessible on the go. Users can approve invoices, contracts, or other workflow items from their mobile devices.