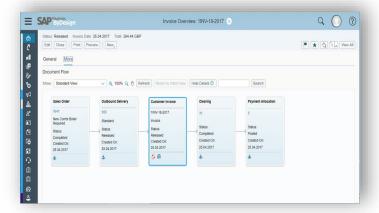

## **End-to-end business suite for Mid-Sized Enterprises**

1 Fast tim

Fast time to value

The average small or medium business can implement in 12 weeks leveraging built-in best practices.

2 Manage your entire business on a single, unified platform. With the document flow feature, management has transparency to know the current status of an invoice, an order, or payment.