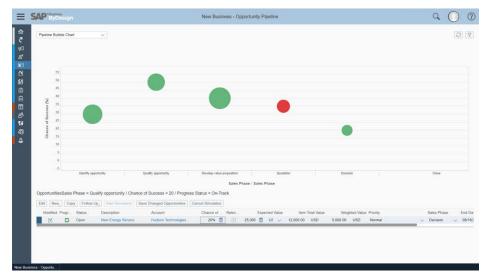

# **SAP Business ByDesign Features**

SAP Business ByDesign is purpose-built for growing mid-sized businesses. It's an ERP, and a Business Management Solution rolled into one, hosted in the cloud, and delivered as a service. SAP Business ByDesign processes are divided into application areas with core business scenarios. These include:

#### **Finance**

#### Financial and managerial accounting

With multiple operating units, currencies and reporting standards

#### Cash Flow Management

Use customer and supplier transaction data to get real time cash flow visibility





### **Customer Relationship Management**

#### Marketing

Lead effective campaigns and lead generation using personalized customer information

#### Sales

Sales automation and account management improvement

#### Service

Improve service delivery and customer satisfaction with BI tools and insights

#### **Human Resources**

#### **Onboarding**

Simplify onboarding and give employees and managers easy access to information

#### Time, attendance, and labor management

Employees can self-manage timesheets, procurement processes and personal info.

#### **Payroll**

Simplified payroll processing with interfaces for third-party providers

#### Request and approval

Easily create, monitor and approval purchase requests









#### **Project Management**

Real time project collaboration an