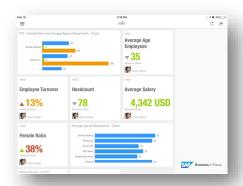

5 360° view of your business. Monitor the performance of your entire business from a single platform. Built in analytics and KPIs keep your business on track.

Information is accessible on the go. Users can approve invoices, contracts, or other workflow items from their mobile devices.