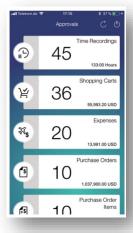

5 360° view of your business. Monitor the performance of your entire business from a single platform. Built in analytics and KPIs keep your business on track.

Information is accessible on the go. Users can approve invoices, contracts, or other workflow items from their mobile devices.