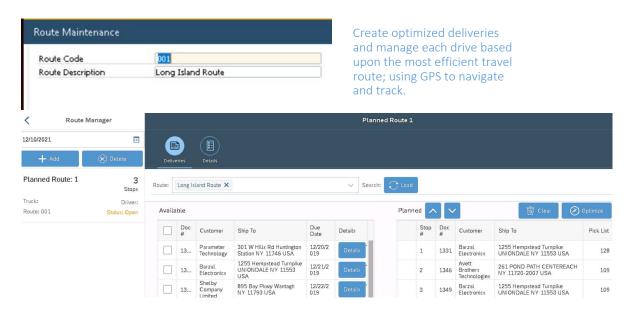

Resolv Vehicle Routing provides Supply Chain companies an embedded route optimization, vehicle tracking, proof of delivery and live update feed into SAP Business One.

## Core Features and Functionality

- Routing Optimization API with Latitude and Longitude, Address correction and recommended route stop sequencing.
- Customer specific delivery restriction rules
- Signature capture for Proof of Delivery
- Multi Route consolidations
- Route status feed and update from Vehicle into SAP Business One
- Auto Create SAP Business One Delivery and AR Invoice