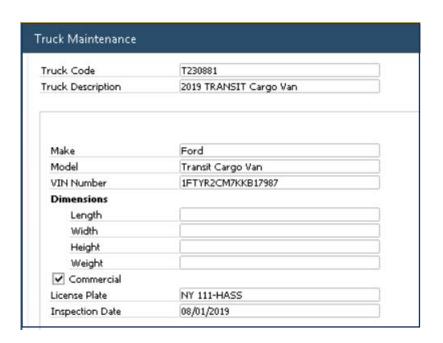

## **Key Benefits**

**Integrated Mapping Solutions** 

- Google Maps
- Waze
- Apple Maps
- Here
- Osmand

Maintain your fleet within truck maintenance to ensure you have the proper inspections and maintenance completed for each vehicle.