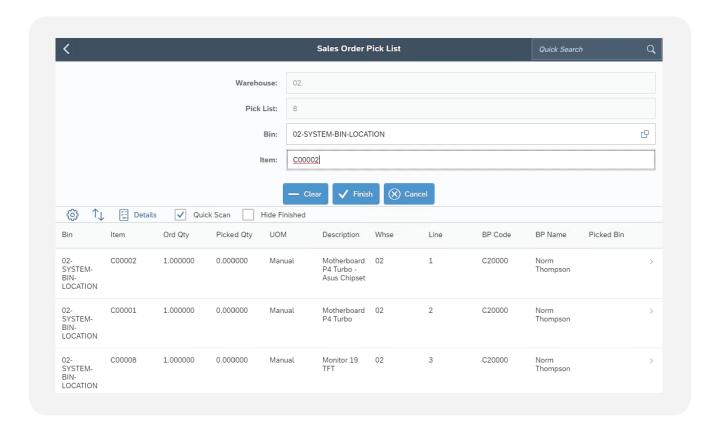

## Warehouse Management in a Flash

Resolv WMS has been developed specifically for SAP Business One with SAP Fiori and SAP BTP, allowing you to access information at the speed you need.

Resolv takes advantage of popular handheld devices such as tablets and smartphones, adding the freedom of speed and instant access to the warehouse logistics network wherever Wi-Fi is available.

# Fully Integrated, Fast & Accurate

Resolv WMS gives you everything you need to manage your business with speed and accuracy. A mobile-first approach provides the ability to keep track of everything, everywhere, while you are on the move.